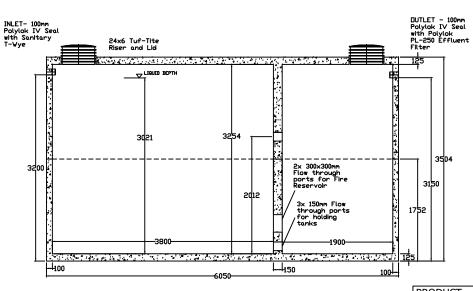

WORKING VOLUME: 41200L TOTAL VOLUME: 44300L

CONCRETE: 35 MPa WITH 5-8% AIR ENTRAINMENT

NON-SULPHATE RESISTANT

REINFORCING: WALLS, FLOOR, AND LID

10M@ 200mm O/C E/W

10M BAR DIAGONALS AT EACH CORNER OF LID OPENINGS

WEIGHT **TOP SECTION** 13000 KGS

13000 KGS **BOTTOM SECTION** TOTAL 26000 KGS

MAXIMUM BURIAL DEPTH: 1200mm (48")

WATER TIGHTNESS: 2X ROWS CON-SEAL CS-102x1-1/4" MASTIC SEALANT

> BETWEEN PIECES. SEALANT APPLIED ONSITE BY BOYD BROS CONCRETE ACCORDING TO MANUFACTURER'S

RECOMMENDED METHOD.

PIPE/WALL CONNECTIONS: POLYLOK IV 100mm HIGH PRESSURE SEAL CAST

IN CONCRETE

ACCESS OPENINGS: TUF-TITE 24X6 RISER AND LID. ADDITIONAL RISERS

AVAILABLE. OPSD AND PUMP ACCESS LIDS AVAILABLE.