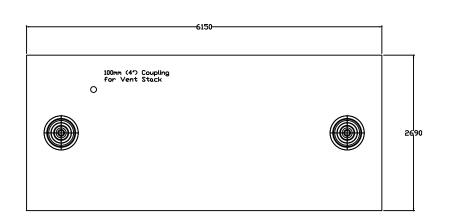

RECOMMENDED METHOD.

PIPE/WALL CONNECTIONS: POLYLOK IV 100mm HIGH PRESSURE SEAL CAST

IN CONCRETE

ACCESS OPENINGS: TUF-TITE 24X6 RISER AND LID. ADDITIONAL RISERS

AVAILABLE. OPSD AND PUMP ACCESS LIDS AVAILABLE.