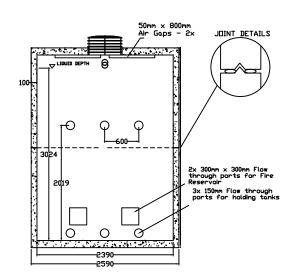

WORKING VOLUME: 41200L TOTAL VOLUME: 44300L

CONCRETE: 35 MPa WITH 5-8% AIR ENTRAINMENT

NON-SULPHATE RESISTANT

REINFORCING: WALLS, FLOOR, AND LID

10M@ 200mm O/C E/W

10M BAR DIAGONALS AT EACH CORNER OF LID OPENINGS

WEIGHT **TOP SECTION** 13000 KGS

13000 KGS **BOTTOM SECTION** TOTAL 26000 KGS

MAXIMUM BURIAL DEPTH: 1200mm (48")

WATER TIGHTNESS: 2X ROWS CON-SEAL CS-102x1-1/4" MASTIC SEALANT

> BETWEEN PIECES. SEALANT APPLIED ONSITE BY BOYD BROS CONCRETE ACCORDING TO MANUFACTURER'S

RECOMMENDED METHOD.

PIPE/WALL CONNECTIONS: POLYLOK IV 100mm HIGH PRESSURE SEAL CAST

IN CONCRETE

ACCESS OPENINGS: TUF-TITE 24X6 RISER AND LID. ADDITIONAL RISERS

AVAILABLE. OPSD AND PUMP ACCESS LIDS AVAILABLE.