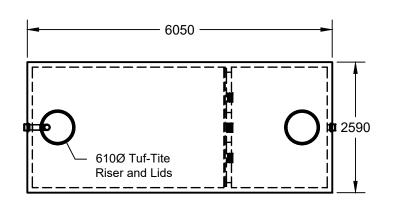

## PIPE / WALL CONNECTIONS:

seals

ngs

ings to

| Tee Baffle | 125  | Filter |                                           | 100mm flexible watertight rubber so integrally cast in concrete.                                                                     |
|------------|------|--------|-------------------------------------------|--------------------------------------------------------------------------------------------------------------------------------------|
| 3500       | 3325 | 3450   | 3805 600 2005 1897.5                      | ACCESS OPENINGS: Tuf-Tite 610Ø Risers and Lids. Contact us for additional options.  2x 50x800 Air Gaps  3x 150Ø Flow Through Opening |
| 125        | 6050 | 1900 — | 2390 ———————————————————————————————————— | 3x 150Ø Flow Through Opening be opened when tank used as one-compartment                                                             |