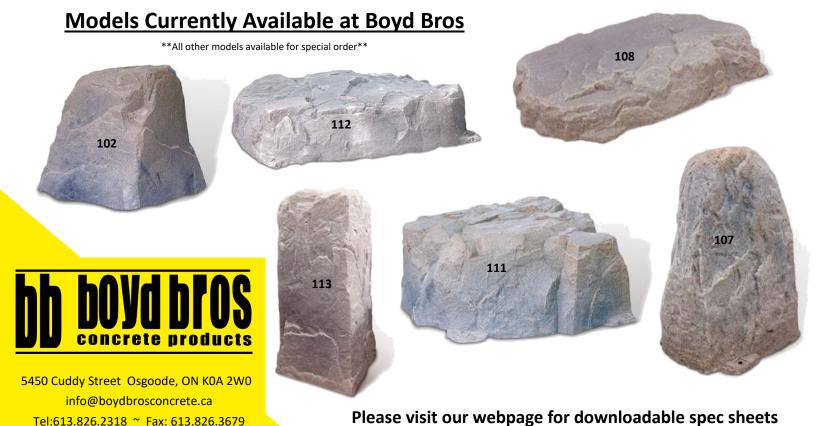

## DO YOU HAVE SOMETHING TO HIDE?

## Why use DekoRRa Rock Enclosures?

- » RealRock™ material perfectly simulates the look and feel of natural stone
- >> Colour and texture are a part of the material, not painted on
- » Lightweight and completely hollow
- » Incredibly durable- will not fade in the sun or crack in the cold
- » Heavy-duty ground stakes hold rock perfectly in place
- » Constructed of recyclable materials and are recyclable themselves!

## **Easily conceal just about anything!**

- » Septic Lids & External Panels
- » Well Heads
- » Transformers/ Cable Boxes
- » Pool Filter & Pump Equipment
- » Outdoor Electrical
- » External Water Pumps
- » Backflow Assemblies

www.boydbrosconcrete.ca

» Pressure Tanks up to 60" tall!