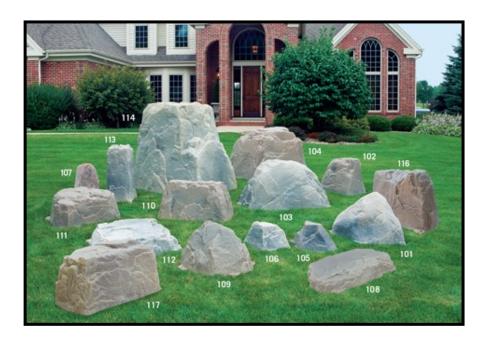

## Why use DekoRRa Rock Enclosures?

- » RealRock™ material perfectly simulates the look and feel of natural stone
- >> Colour and texture are a part of the material, not painted on
- » Lightweight and completely hollow
- » Incredibly durable- will not fade in the sun or crack in the cold
- » Heavy-duty ground stakes hold rock perfectly in place
- » Constructed of recyclable materials and are recyclable themselves!

## **Easily conceal just about anything!**

- » Septic Lids & External Panels
- » Well Heads
- » Transformers/ Cable Boxes
- » Pool Filter & Pump Equipment
- » Outdoor Electrical
- » External Water Pumps
- » Backflow Assemblies