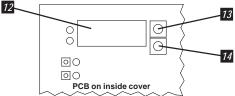

## PANEL COMPONENTS

- 1. Enclosure base measures 10 X 8 X 6 inches (25.4 X 20.32 X 15.24 cm). NEMA 4X (ultraviolet stabilized thermoplastic with removable mounting feet for outdoor or indoor use). Includes locking latch as standard. Note: Options, voltage, and amp range selected may change enclosure size and component layout.
- 2. Red Alarm Beacon provides visual check of alarm condition.
- Exterior Alarm Test/Silence Switch allows horn and light to be tested and horn
  to be silenced in an alarm condition. Alarm automatically resets once alarm
  condition is cleared.
- 4. Circuit Breaker provides pump power disconnect and branch circuit protection.
- 5. Circuit Breaker provides control/alarm power disconnect.
- 6. Power Relay controls pump by switching electrical lines.
- 7. Float Connection Terminal Block
- 8. Incoming Control/Alarm Power & Pump Power Terminal Block
- Control Power Indicator indicator light illuminates if control power is present in panel.
- Alarm Power Indicator indicator light illuminates if alarm power is present in panel.
- 11. Pump Run Indicator will illuminate when pump is called to run.
- LED Display shows system information including: pump elapsed time (hh:mm), events (cycles).
- 13. Menu/Enter Button used for viewing panel settings.
- 14. Set/Change Button used for programming panel settings.
- **15. Alarm Horn** provides audio warning of alarm condition (83 to 85 decibel rating). (Located inside panel on cover, not shown)