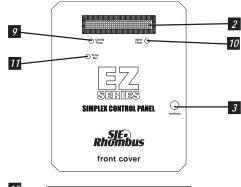

## PANEL COMPONENTS

- 1. Enclosure base measures 10 X 8 X 6 inches (25.4 X 20.32 X 15.24 cm). NEMA 4X (ultraviolet stabilized thermoplastic with removable mounting feet for outdoor or indoor use). Includes locking latch as standard. Note: Options, voltage, and amp range selected may change enclosure size and component layout.
- 2. Red Alarm Beacon provides visual check of alarm condition.
- Exterior Alarm Test/Silence Switch allows horn and light to be tested and horn
  to be silenced in an alarm condition. Alarm automatically resets once alarm
  condition is cleared.
- 4. Circuit Breaker provides pump power disconnect and branch circuit protection.
- 5. Circuit Breaker provides control/alarm power disconnect.
- 6. Power Relay controls pump by switching electrical lines.
- 7. Float Connection Terminal Block
- 8. Incoming Control/Alarm Power & Pump Power Terminal Block
- Control Power Indicator indicator light illuminates if control power is present in panel.
- Alarm Power Indicator indicator light illuminates if alarm power is present in panel.
- 11. Pump Run Indicator will illuminate when pump is called to run.
- LED Display shows system information including: pump elapsed time (hh:mm), events (cycles).
- 13. Menu/Enter Button used for viewing panel settings.
- 14. Set/Change Button used for programming panel settings.
- **15. Alarm Horn** provides audio warning of alarm condition (83 to 85 decibel rating). (Located inside panel on cover, not shown)