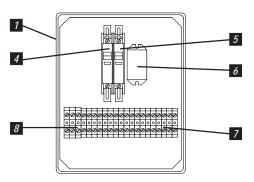

## PANEL COMPONENTS

- 1. Enclosure base measures 10 X 8 X 6 inches (25.4 X 20.32 X 15.24 cm). NEMA 4X (ultraviolet stabilized thermoplastic with removable mounting feet for outdoor or indoor use). Includes locking latch as standard. Note: Options, voltage, and amp range selected may change enclosure size and component layout.
- 2. Red Alarm Beacon provides visual check of alarm condition.
- Exterior Alarm Test/Silence Switch allows horn and light to be tested and horn
  to be silenced in an alarm condition. Alarm automatically resets once alarm
  condition is cleared.
- 4. Circuit Breaker provides pump power disconnect and branch circuit protection.
- 5. Circuit Breaker provides control/alarm power disconnect.
- 6. Power Relay controls pump by switching electrical lines.
- 7. Float Connection Terminal Block
- 8. Incoming Control/Alarm Power & Pump Power Terminal Block
- Control Power Indicator indicator light illuminates if control power is present in panel.
- Alarm Power Indicator indicator light illuminates if alarm power is present in panel.
- 11. Pump Run Indicator will illuminate when pump is called to run.
- LED Display shows system information including: pump elapsed time (hh:mm), events (cycles).
- 13. Menu/Enter Button used for viewing panel settings.
- 14. Set/Change Button used for programming panel settings.
- **15. Alarm Horn** provides audio warning of alarm condition (83 to 85 decibel rating). (Located inside panel on cover, not shown)