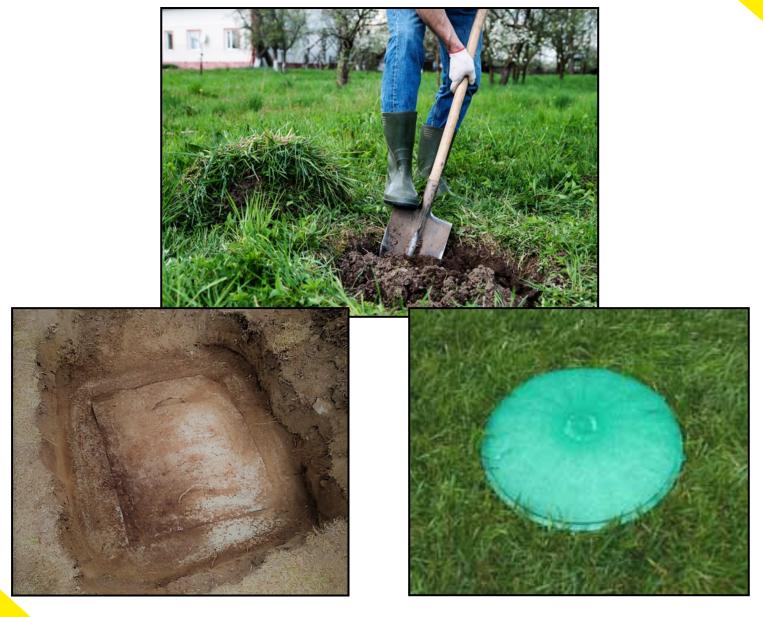

# **TIRED OF DIGGING UP YOUR SEPTIC LIDS?**

Well, dig no more!

From concrete to plastic, big and small, we have the solution for you...

Here at Boyd Bros, we understand that no one likes to do the back-breaking work of, first locating, and then digging up, your septic lids. We also understand that sometimes, lids just break!

In the interest of making life easier, Boyd Bros happily manufactures and supplies adapter lids to retrofit older model septic tanks; allowing for access openings to be at grade, while green caps remain camouflaged in the grass. Multiple options for sizing are available, so if it needs replacing, we can help!