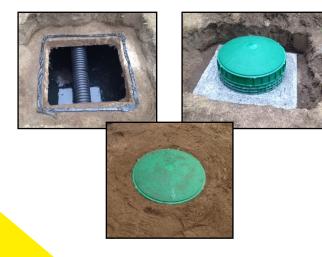

In the interest of making life easier, Boyd Bros happily manufactures and supplies adapter lids to retrofit older model septic tanks; allowing for access openings to be at grade, while green caps remain camouflaged in the grass. Multiple options for sizing are available, so if it needs replacing, we can help!

## **Concrete Adapter Lids: Boyd Bros**

 $\Rightarrow$  30" x 30" x 9" w/ Tuf-Tite 20" dia access (covers 28" x 28" opening)

 $\Rightarrow$  32" x 36" x 9" w/ Tuf-Tite 24"dia access (covers 30" x 34" opening)