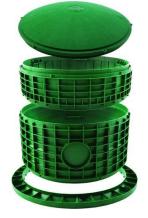

# Plastic Adapter Lids & Risers: Tuf-tite

#### Adapter Rings:

TAR20: covers 18" x 18" or 20" dia TAR24: covers 21" x 21" or 24" dia

- ⇒ Risers & Lids available in 20" or 24" diameter
- $\Rightarrow$  Riser heights of 3", 6" or 12"

## Plastic Adapter Lids & Risers: Polylok

#### Adapter Rings:

TARPOLY: 27" x 27" flange covers 25" x 25" or 25" dia

- ⇒ Risers & Lids available in 20" or 24" diameter
- $\Rightarrow$  Riser heights of 2", 6" or 12"