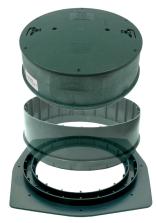

# Plastic Adapter Lids & Risers: Tuf-tite

#### Adapter Rings:

TAR20: covers 18" x 18" or 20" dia TAR24: covers 21" x 21" or 24" dia

- ⇒ Risers & Lids available in 20" or 24" diameter
- $\Rightarrow$  Riser heights of 3", 6" or 12"