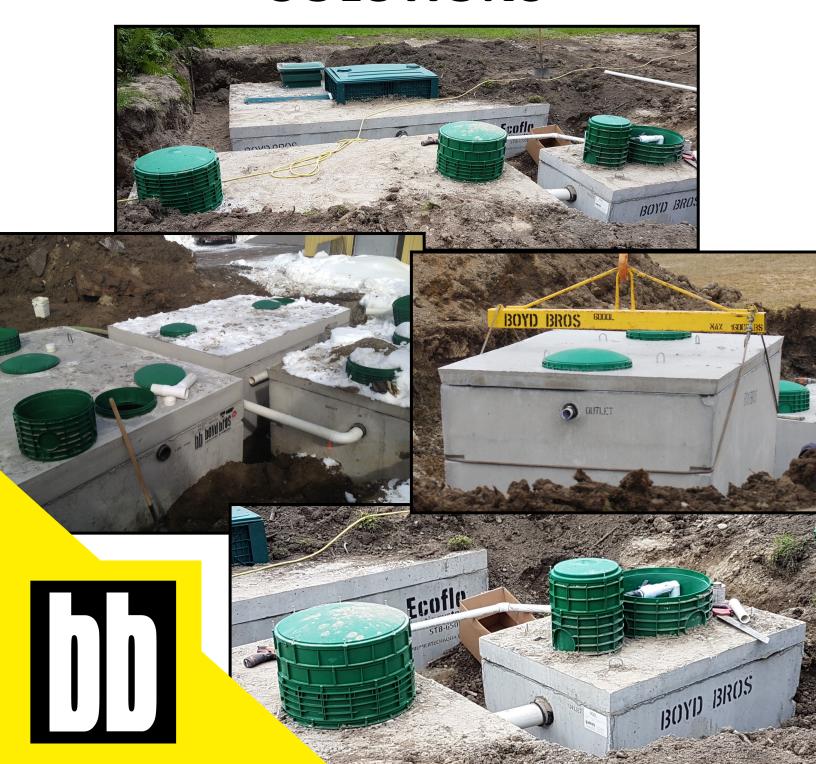

## We Provide Solutions for any Wastewater System...

- → OBC Compliant septic tanks from 3600L- 41000L
- → Pump Stations and balancing tanks built to your specifications
- → Configurations for time dose, demand dose, simplex and duplex plumbing applications
- → Specialty pumps and control panels available for commercial applications
- → Custom access hatches- Aluminum, Cast-iron, Concrete or Plastic.
- → Fire reservoir tanks up to 45000L
- → Deep burial, heavy loading or custom designed tanks
- → Various disposal bed materials- Conventional, Type A/ Filter Media and complete Shallow Buried Trench materials
- → Advanced Treatment- We make and supply products for Premiertech/ Ecoflo and Waterloo Biofilter

## **One-Stop Shopping for ALL of Your Septic Needs!**

Boyd Bros Concrete provides components for complete septic system installations and repairs. From pumps and alarms to pipe and fittings **We've got you Covered!** 