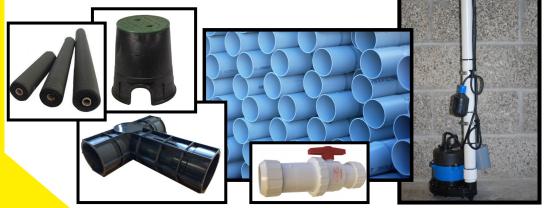

## **One-Stop Shopping for ALL of Your Septic Needs!**

Boyd Bros Concrete provides components for complete septic system installations and repairs. From pumps and alarms to pipe and fittings **We've got you Covered!** 